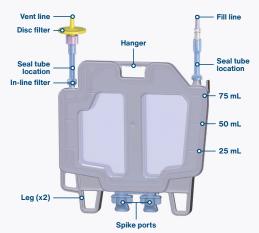

## CellSeal® CryoCase®

An innovative primary container for smarter cell and gene therapy

Figure 1: CellSeal CryoCase with labeled features.

Figure 2: CellSeal CryoCase with fill line connected.

Figure 3: CellSeal CryoCase is shown sealed with dimensions.