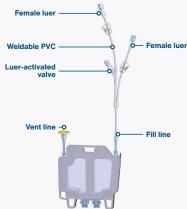

## CellSeal® CryoCase®

An innovative primary container for smarter cell and gene therapy

Figure 1: CellSeal CryoCase with labeled features.

Figure 2: CellSeal CryoCase with fill line connected.

Figure 3: CellSeal CryoCase is shown sealed with dimensions.