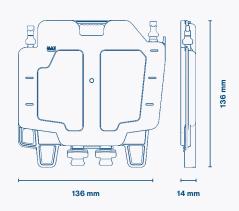

## CellSeal® CryoCase®

An innovative primary container for smarter cell and gene therapy

Figure 1: CellSeal CryoCase with labeled features.

Figure 2: CellSeal CryoCase with fill line connected.

Figure 3: CellSeal CryoCase is shown sealed with dimensions.

## SPECIFICATION

| SPECIFICATION                                       |                                                             |
|-----------------------------------------------------|-------------------------------------------------------------|
| → Exterior Dimensions, Sealed, Figure 3 (H x W x D) | 136 mm x 136 mm x 14 mm                                     |
| → Fill Line Length                                  | 316 mm                                                      |
| → Weight (Empty with fill lines connected)          | 89 g                                                        |
| → Weight (Sealed without fill lines)                | 74 g                                                        |
| → Fill Line Weldable Tubing                         | PVC (DEHP-free), 2.4 mm x 4.0 mm (ID x OD)                  |
| → Seal Tube & Spike Port Material                   | EVA (Ethylene Vinyl Acetate), Seal Tube 5.2 mm OD           |
| → Cassette Material                                 | COC (Cyclic Olefin Copolymer)                               |
| → Recommended Fill Volume                           | 15 – 75 mL                                                  |
| → Sterile Disc Filter Material                      | Hydrophobic PTFE, 0.2 μm                                    |
| → Usage                                             | Single use only                                             |
| → Unit of Purchase                                  | 10 individually double-pouched CryoCase units per box       |
| → Fill Orientation                                  | Upright / Vertical (Stand accessory available)              |
| → Shipping Box Dimensions (L x W x H)               | 568.3 mm x 438.2 mm x 76.2 mm (22.375 in x 17.25 in x 3 in) |
| → Shipping Box Weight:                              | 1.7 kg (3.85 lbs)                                           |